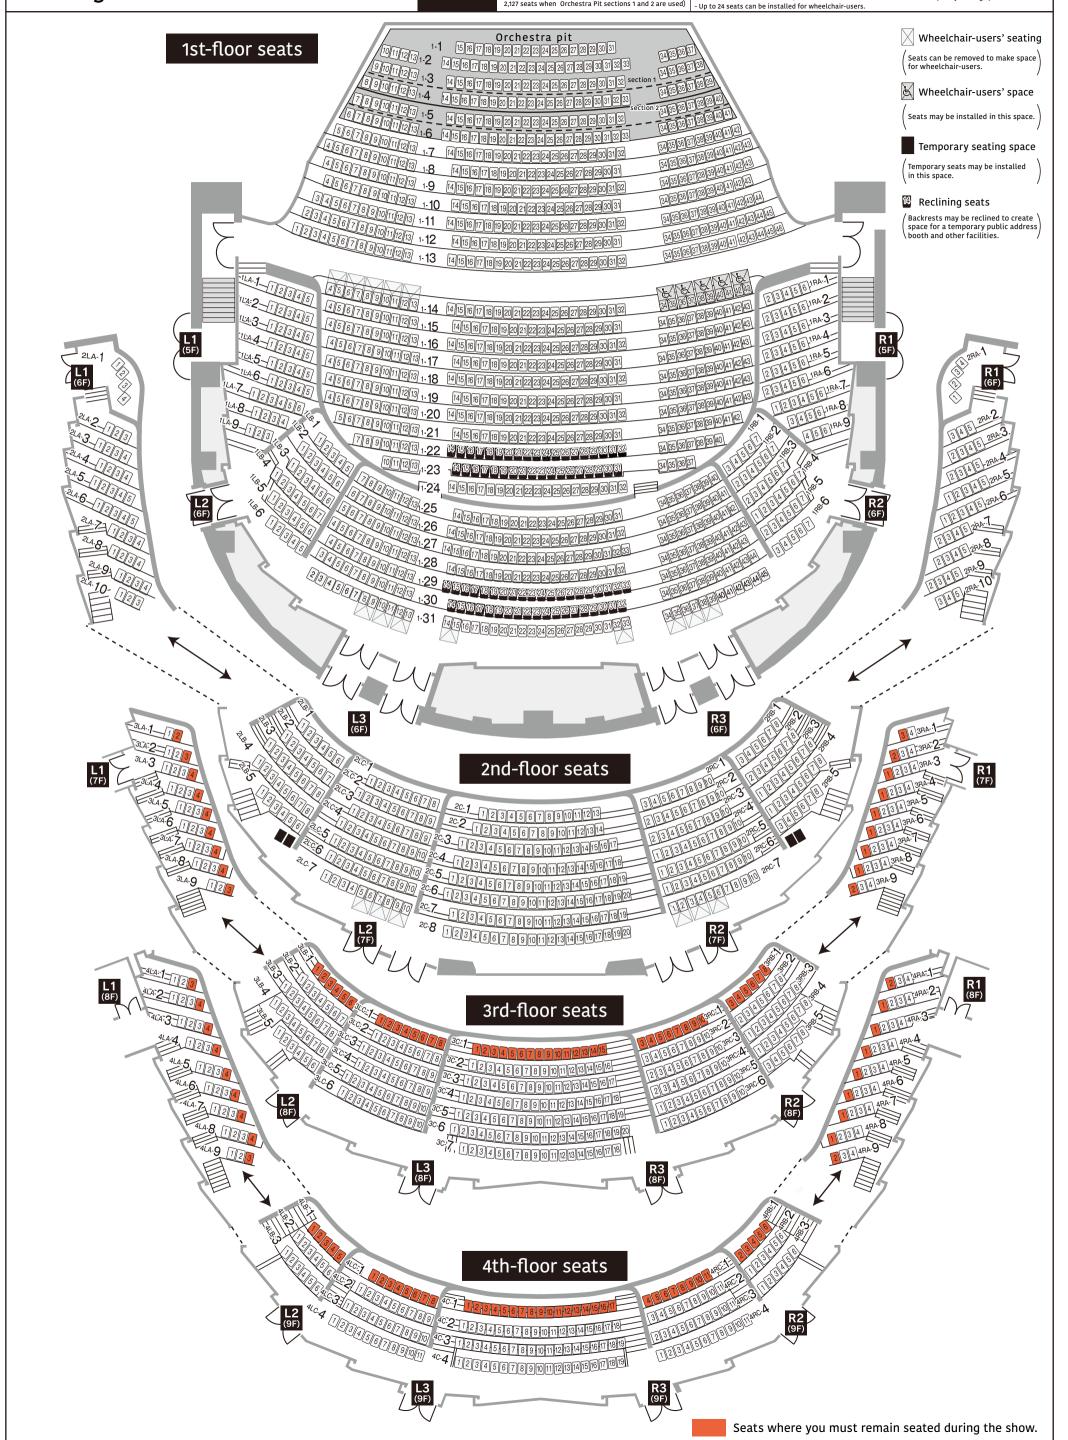

SAPPORO CULTURAL ARTS THEATER **Seating Chart** 

No. of seats

1st-floor seats: 1,264 seats

(1,158 seats when Orchestra Pit section 1 is used; 1,089 seats when Orchestra Pit sections 1 and 2 are used)

Total seats: 2,302 seats

(2,196 seats when Orchestra Pit section 1 is used; 2,127 seats when Orchestra Pit sections 1 and 2 are used)

2nd-floor seats: 422 seats

3rd-floor seats: 365 seats

4th-floor seats:

When Orchestra Pit section 1 is used, the 1st-floor seats from rows 1 to 4 must be removed. When Orchestra Pit sections 1 and 2 are used, the 1st-floor seats from rows 1 to 6 must be removed. The total number of seats is 2,306 when the four 2nd-floor seats in the temporary seating space are included.